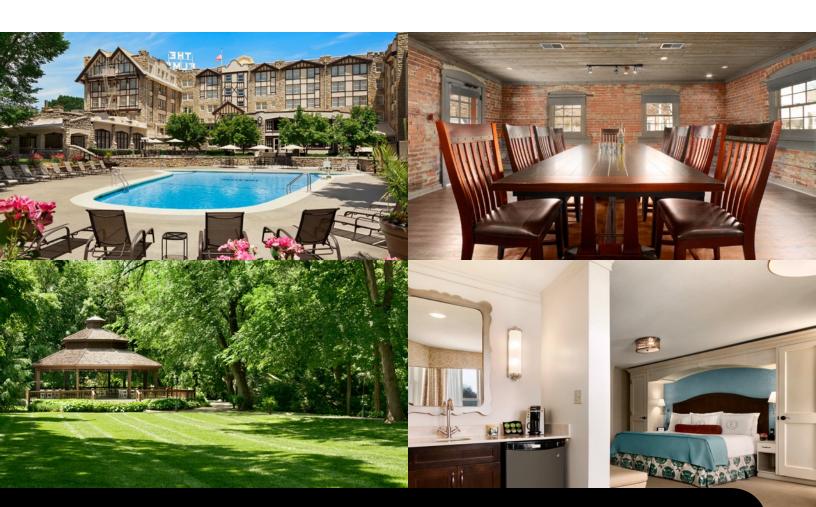

Situated on 16 acres of natural beauty, The Elms Hotel is a dreamy location for events of every kind. From romantic honeymoon suites to spacious indoor/outdoor venues, guests will delight in the exquisite settings.

- 11,000 square feet of event space
- Spa at The Elms, a 25,000-square-foot resort spa
- Three unique restaurant and lounge outlets
- 153 luxury guest rooms and suites
- Multiple pools and hottubs
- Resort Garden
- Concierge service
- Complimentary high-speed wireless internet access
- World of Hyatt Planner Points